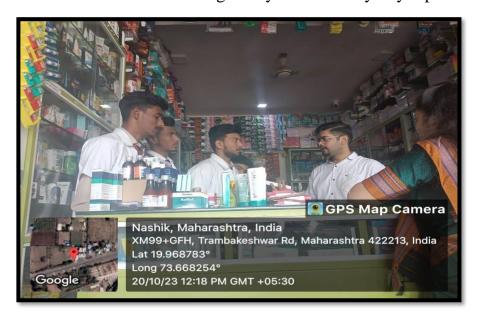

Sandip Institute of Pharmaceutical Sciences, Nashik has organised a medical visit for our students on 20/10/2023 at Mauli Medical.

Objective of the visit was to understand the students about various professionalactivities of the community pharmacistand supply chain logistics. Mr. Jeetu N.Lulla, Ms. Chetana Shinde mentor students during visit. The visit was informative, asstudents participated in it. It was 02 hours visit which started at 11:00a.m.Mr.PramodBinnargaveinformationonvariouslawsandregulationwhicharei mplemented to effectively running the pharmacy profession and also guided about the various roles and responsibilities of a community pharmacist in the community. They guided the students regarding procurement, inventory management, various medical compartments in shop, supply chain logistics, theygaveinformationregardingcounter, shelves, refrigerator, waiting area, expired stock room, billing procedure, softwares used in pharmacy, various schedules, etc