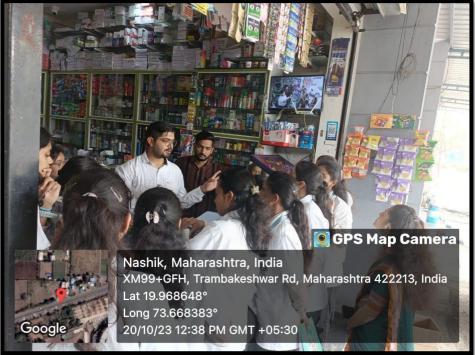

The students asked questions/queries to the guides and they answered all of them. The students were very happy after this visit and they got ample knowledge about medical store and the information given by the mare really very important for their