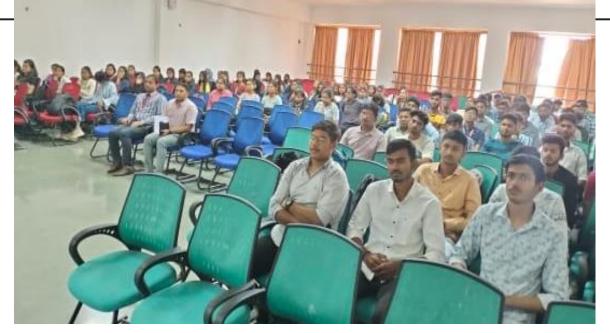

This morning session was followed by lunch break for the delegates at guest house. After this break, the delegates have been accompanied by various authorities for visit to individual schools where they have personally visited each department and got to know the facilities which can be utilized for future collaborative work. The The delegates were amazed to see such a world class facilities in the mechanical, aerospace, pharmaceutical, civil, electrical, computer, software departments. The interactive session was given by Mrs. Tatyana from Msocow campus on topic 'Connective Tissues' for B.Pharmacy students and opportunities