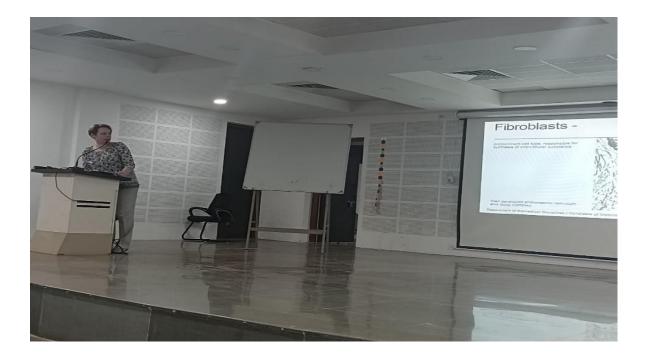

This morning session was followed by lunch break for the delegates at guest house. After this break, the delegates have been accompanied by various authorities for visit to individual schools where they have personally visited each department and got to know the facilities which can be utilized for future collaborative work. The The delegates were amazed to see such a world class facilities in the mechanical, aerospace, pharmaceutical, civil, electrical, computer, software departments. The interactive session was given by Mrs. Tatyana from Msocow campus on topic 'Connective Tissues' for B.Pharmacy students and opportunities

SANDIP FOUNDATION'S

for students to pursue higher education in foreign university. She has highlighted the updates in the field of connective tissues with focus on ongoing research projects at their campus.