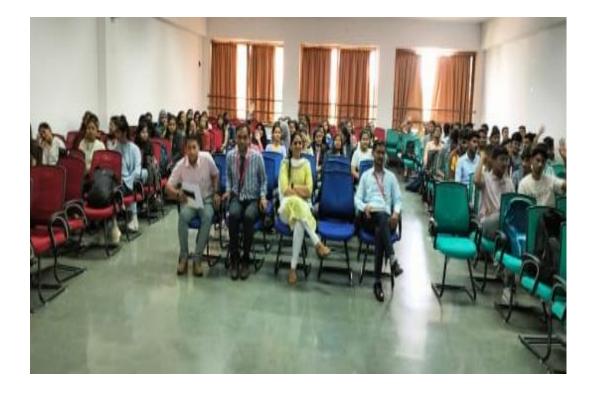

This morning session was followed by lunch break for the delegates at guest house. After this break, the delegates have been accompanied by various authorities for visit to individual schools where they have personally visited each department and got to know the facilities which can be utilized for future collaborative work. The The delegates were amazed to see such a world class facilities in the mechanical, aerospace, pharmaceutical, civil, electrical, computer, software departments. The interactive session was given by Mrs. Tatyana from Msocow campus on topic 'Connective Tissues' for B.Pharmacy students and opportunities

SANDIP FOUNDATION'S

for students to pursue higher education in foreign university. She has highlighted the updates in the field of connective tissues with focus on ongoing research projects at their campus.