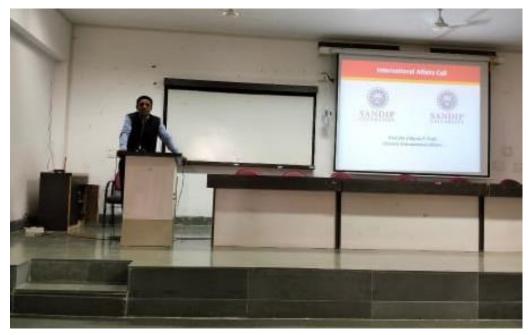

The international delegation consisted 14 delegates from the Moscow as well as Dubai campus. The delegation was headed by the President Dr. Sergei, Mrs. Anastasia Shansina, Mrs. Tatyana, Mr. Gabriel and other staff members from Moscow campus. The delegation was greeted by Dr. Dipak P. Patil, Director of International Affairs Cell of Sandip Foundation and had briefed about the history and miraculous journal of Sandip Foundation. Sir has given the in brief idea about the campus and various schools involved in delivering the quality education at Sandip foundation. The emphasis was given on world class infrastructure that can be used to develop the technologies that current generation needs. Sir has highlighted the world class facilities at Sandip Institute of Technology and Research Centre, Sandip Institute of Engineering and Management, Sandip Institute of Pharmaceutical Sciences, Sandip Polytechnic working under the umbrella of Sandip Foundation. Along with this, the journey has involved the in detailed introduction to School of Computer Sciences and Engineering, School of Engineering and Technology, School of Business, School of Fashion Design and Technology working under the autonomous Sandip University, Nasik.

This morning session was followed by lunch break for the delegates at guest house. After this break, the delegates have been accompanied by various authorities for visit to individual schools where they have personally visited each department and got to know the facilities which can be utilized for future collaborative work. The The delegates were amazed to see such a world class facilities in the mechanical, aerospace, pharmaceutical, civil, electrical, computer, software departments. The interactive session was given by Mrs. Tatyana from Msocow campus on topic 'Connective Tissues' for B.Pharmacy students and opportunities