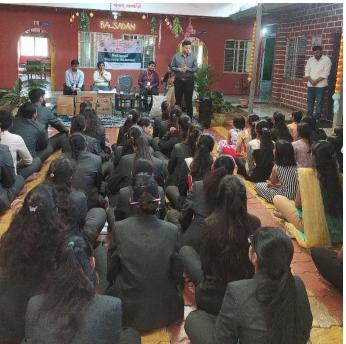

Organized By: -Mr. Kalpesh Khaire, Mr. Jeetu Lulla

**Time:** - 11am to 2 pm

On a day filled with the spirit of giving and compassion, the Sandip Institute of Pharmaceutical Sciences organized a heartwarming visit to Balashram, an orphanage. This visit was organized with the active participation of NSS (National Service Scheme) students who lent their hands, hearts, and smiles to bring Diwali joy to the children residing at Balashram.

The NSS students played a crucial role in this initiative. They gathered gifts, packed them with care, and prepared for a day of interaction and celebration.

Upon reaching Balashram, the students engaged with the children in various activities. They shared stories, played games, and participated in interactive sessions. The atmosphere was filled with joy, laughter, and a sense of togetherness. The students interacted with the children, listened to their stories, and extended their heartfelt wishes for a happy Diwali.

# Glimpse of this event