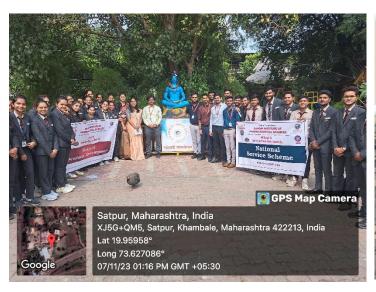

Organized By: -Mr. Kalpesh Khaire, Mr. Jeetu Lulla

**Time:** - 11am to 2 pm

On a day filled with the spirit of giving and compassion, the Sandip Institute of Pharmaceutical Sciences organized a heartwarming visit to Balashram, an orphanage. This visit was organized with the active participation of NSS (National Service Scheme) students who lent their hands, hearts, and smiles to bring Diwali joy to the children residing at Balashram.

The NSS students played a crucial role in this initiative. They gathered gifts, packed them with care, and prepared for a day of interaction and celebration.

Upon reaching Balashram, the students engaged with the children in various activities. They shared stories, played games, and participated in interactive sessions. The atmosphere was filled with joy, laughter, and a sense of togetherness. The students interacted with the children, listened to their stories, and extended their heartfelt wishes for a happy Diwali.

In conclusion, the Balashram visit was a heartwarming and enriching experience for all involved. Sandip Institute of Pharmaceutical Sciences looks forward to more such initiatives in the future to continue making a positive difference in the community.