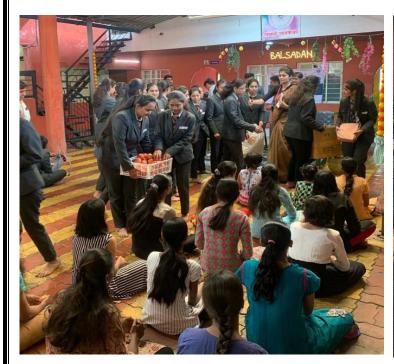

Organized By: -Mr. Kalpesh Khaire, Mr. Jeetu Lulla

**Time:** - 11am to 2 pm

On a day filled with the spirit of giving and compassion, the Sandip Institute of Pharmaceutical Sciences organized a heartwarming visit to Balashram, an orphanage. This visit was organized with the active participation of NSS (National Service Scheme) students who lent their hands, hearts, and smiles to bring Diwali joy to the children residing at Balashram.

The NSS students played a crucial role in this initiative. They gathered gifts, packed them with care, and prepared for a day of interaction and celebration.

Upon reaching Balashram, the students engaged with the children in various activities. They shared stories, played games, and participated in interactive sessions. The atmosphere was filled with joy, laughter, and a sense of togetherness. The students interacted with the children, listened to their stories, and extended their heartfelt wishes for a happy Diwali.

# Glimpse of this event