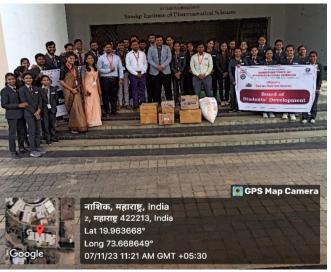

nse of togetherness. The students interacted with the children, listened to their stories, and extended their heartfelt wishes for a happy Diwali.

In conclusion, the Balashram visit was a heartwarming and enriching experience for all involved. Sandip Institute of Pharmaceutical Sciences looks forward to more such initiatives in the future to continue making a positive difference in the community.



## SANDIP FOUNDATION'S

### SANDIP INSTITUTE OF PHARMACEUTICAL SCIENCES

At Post- Mahiravani, Tal/Dist. Nashik-422213, Maharashtra, India Web: www.sips.sandipfoundation.org E-mail: info@sandipfoundation.org Phone: (02594) 222591/92/93/94/95, Fax: (02594) 222555



Affiliated to Savitribai Phule Pune University, MSBTE, Approved by PCI, New Delhi, NAAC Accredited

# Glimpse of this event











### SANDIP FOUNDATION'S

### SANDIP INSTITUTE OF PHARMACEUTICAL SCIENCES





Affiliated to Savitribai Phule Pune University, MSBTE, Approved by PCI, New Delhi, NAAC Accredited







(Dr. Laxmikant Borse)

**Principal**