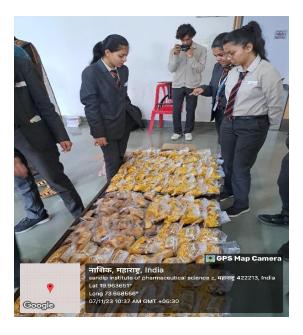

a sense of togetherness. The students interacted with the children, listened to their stories, and extended their heartfelt wishes for a happy Diwali.

In conclusion, the Balashram visit was a heartwarming and enriching experience for all involved. Sandip Institute of Pharmaceutical Sciences looks forward to more such initiatives in the future to continue making a positive difference in the community.



## SANDIP FOUNDATION'S

### SANDIP INSTITUTE OF PHARMACEUTICAL SCIENCES

At Post- Mahiravani, Tal/Dist. Nashik-422213, Maharashtra, India Web: www.sips.sandipfoundation.org E-mail: info@sandipfoundation.org Phone: (02594) 222591/92/93/94/95, Fax: (02594) 222555



Affiliated to Savitribai Phule Pune University, MSBTE, Approved by PCI, New Delhi, NAAC Accredited

# Glimpse of this event











### SANDIP FOUNDATION'S

### SANDIP INSTITUTE OF PHARMACEUTICAL SCIENCES





Affiliated to Savitribai Phule Pune University, MSBTE, Approved by PCI, New Delhi, NAAC Accredited







(Dr. Laxmikant Borse)

**Principal**