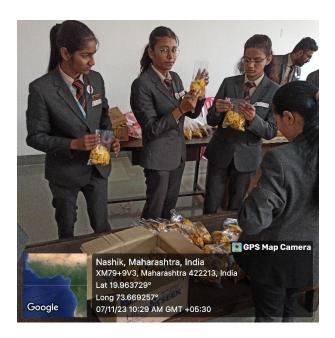

d a sense of togetherness. The students interacted with the children, listened to their stories, and extended their heartfelt wishes for a happy Diwali.

In conclusion, the Balashram visit was a heartwarming and enriching experience for all involved. Sandip Institute of Pharmaceutical Sciences looks forward to more such initiatives in the future to continue making a positive difference in the community.



## SANDIP FOUNDATION'S

### SANDIP INSTITUTE OF PHARMACEUTICAL SCIENCES

At Post- Mahiravani, Tal/Dist. Nashik-422213, Maharashtra, India Web: www.sips.sandipfoundation.org E-mail: info@sandipfoundation.org Phone: (02594) 222591/92/93/94/95, Fax: (02594) 222555



Affiliated to Savitribai Phule Pune University, MSBTE, Approved by PCI, New Delhi, NAAC Accredited

# Glimpse of this event











### SANDIP FOUNDATION'S

### SANDIP INSTITUTE OF PHARMACEUTICAL SCIENCES





Affiliated to Savitribai Phule Pune University, MSBTE, Approved by PCI, New Delhi, NAAC Accredited







(Dr. Laxmikant Borse)

**Principal**