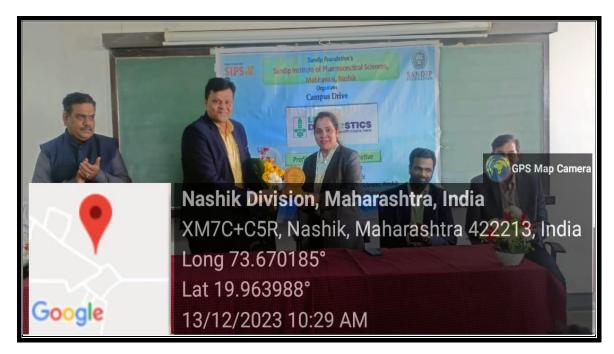

## FELICITATION OF MRS VANITA SAHOO (HR-HEAD-LUPIN)

SANDIP INSTITUTE OF PHARMACEUTICAL SCIENCES

At Post- Mahiravani, Tal/Dist. Nashik-422213, Maharashtra, India Web: www.sips.sandipfoundation.org E-mail: info@sandipfoundation.org Phone: (02594) 222591/92/93/94/95, Fax: (02594) 222555 Affiliated to Savitribai Phule Pune University, Approved by PCI, New Delhi, NAAC Accredited