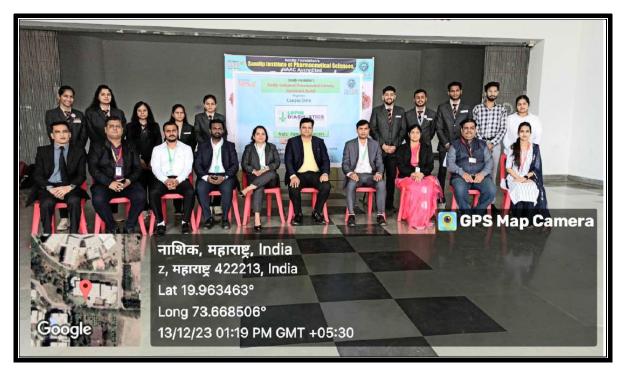

Mahiravani, Tal/Dist. Nashik-422213, Maharashtra, India Web: www.sips.sandipfoundation.org E-mail: info@sandipfoundation.org Phone: (02594) 222591/92/93/94/95, Fax: (02594) 222555 Affiliated to Savitribai Phule Pune University, Approved by PCI, New Delhi, NAAC Accredited



Attimated to Savitribal Phule Pune University, Approved by PCI, New Deini, NAAC Accredited



## **GROUP DISCUSSION (PANEL-2)**



### **INTERVIEW SESSION BY MR RAGHAVAN (HR-MANAGER-LUPIN)**



SANDIP INSTITUTE OF PHARMACEUTICAL SCIENCES

At Post- Mahiravani, Tal/Dist. Nashik-422213, Maharashtra, India Web: www.sips.sandip foundation.org E-mail: info@sandip foundation.orgPhone: (02594) 222591/92/93/94/95, Fax: (02594) 222555



Affiliated to Savitribai Phule Pune University, Approved by PCI, New Delhi, NAAC Accredited



### **CONCLUDING SESSION OF CAMPUS DRIVE**