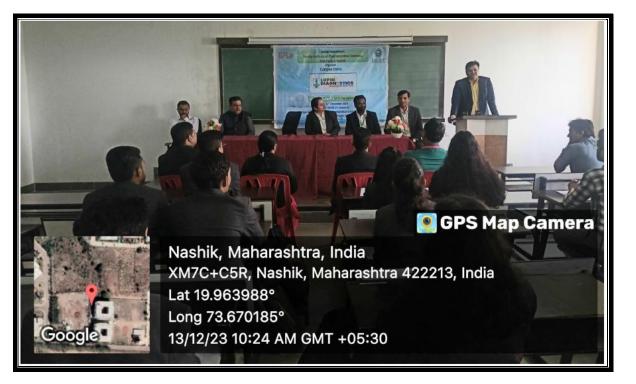

### **COMMENCEMENT OF CAMPUS DRIVE**

## FELICITATION OF MRS VANITA SAHOO (HR-HEAD-LUPIN)

SANDIP INSTITUTE OF PHARMACEUTICAL SCIENCES

At Post- Mahiravani, Tal/Dist. Nashik-422213, Maharashtra, India Web: www.sips.sandipfoundation.org E-mail: info@sandipfoundation.org Phone: (02594) 222591/92/93/94/95, Fax: (02594) 222555 Affiliated to Savitribai Phule Pune University, Approved by PCI, New Delhi, NAAC Accredited