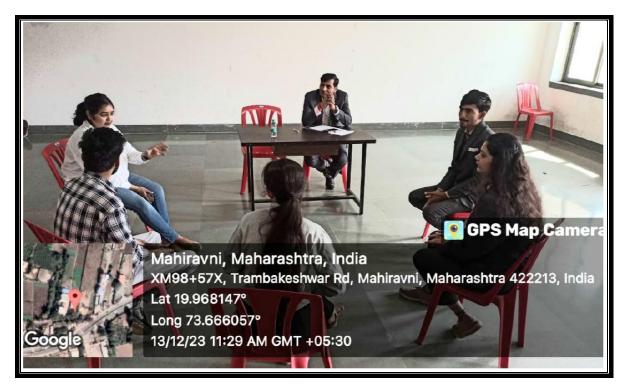

### **GROUP DISCUSSION (PANEL-1)**

SANDIP INSTITUTE OF PHARMACEUTICAL SCIENCES

At Post- Mahiravani, Tal/Dist. Nashik-422213, Maharashtra, India Web: www.sips.sandipfoundation.org E-mail: info@sandipfoundation.org Phone: (02594) 222591/92/93/94/95, Fax: (02594) 222555 Affiliated to Savitribai Phule Pune University, Approved by PCI, New Delhi, NAAC Accredited