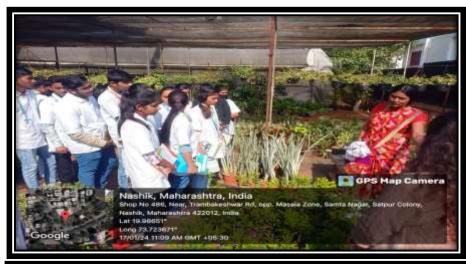

## MEDICINAL (HERBAL) GARDEN VISIT

Venue: Papaya's Nursery, Trambakeshwar Rd, Nashik.

Event Coordinator: Mrs. Harshali Ahire, Mr. Sagar Khokale

Theme of Programme: Medicinal (herbal) garden visit at Papaya's Nursery, Nashik.

Time: 11.00am -01:00pm

Sandip Institute of Pharmaceutical Sciences, Nashik has organised a Medicinal (herbal) garden visit on 17<sup>th</sup> Jan 2024 at Papaya's Nursery, Nashik.

Objective of the visit was to witness and understand the nature of various medicinal and herbal plants discussed in theory and practical courses. Mrs. Harshali Ahire and Prof. Sagar Khokale mentor students during visit. The visit was very informative for F.Y D.Pharm students. Garden's staff gave important information about various plant varieties for purpose of decoration, medicinal. They guided regarding propagation, cultivation and irrigation plan for various plant varieties. Student also learned about indoor, outdoor plants. They gained knowledge about various medicinal plants like Adulsa, Vinca, Bramhi, lemon grass, Tulsi, Lemon, Aloe, flowering plants, etc. Students also learned how to prepare Nursery beds for plants.