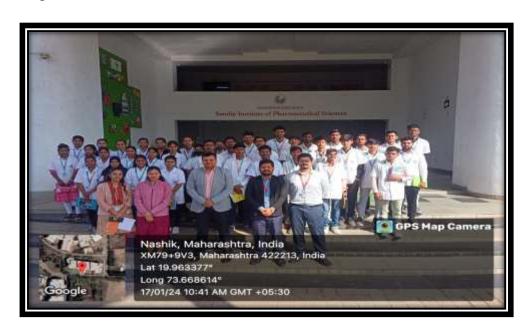

## MEDICINAL (HERBAL) GARDEN VISIT

Venue: Papaya's Nursery, Trambakeshwar Rd, Nashik.

Event Coordinator: Mrs. Harshali Ahire, Mr. Sagar Khokale

Theme of Programme: Medicinal (herbal) garden visit at Papaya's Nursery, Nashik.

Time: 11.00am -01:00pm

Sandip Institute of Pharmaceutical Sciences, Nashik has organised a Medicinal (herbal) garden visit on 17<sup>th</sup> Jan 2024 at Papaya's Nursery, Nashik.

Objective of the visit was to witness and understand the nature of various medicinal and herbal plants discussed in theory and practical courses. Mrs. Harshali Ahire and Prof. Sagar Khokale mentor students during visit. The visit was very informative for F.Y D.Pharm students. Garden's staff gave important information about various plant varieties for purpose of decoration, medicinal. They guided regarding propagation, cultivation and irrigation plan for various plant varieties. Student also learned about indoor, outdoor plants. They gained knowledge about various medicinal plants like Adulsa, Vinca, Bramhi, lemon grass, Tulsi, Lemon, Aloe, flowering plants, etc. Students also learned how to prepare Nursery beds for plants.