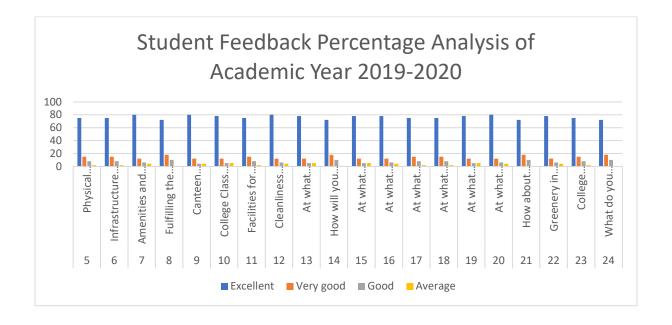

#### STUDENTS FEED BACK ANALYSIS REPORT ACADEMIC YEAR: 2019-20

| Sr. | _                                                                                                                                                      |           | Very |      |         |
|-----|--------------------------------------------------------------------------------------------------------------------------------------------------------|-----------|------|------|---------|
| No  | Questions                                                                                                                                              | Excellent | good | Good | Average |
| 5   | Physical infrastructure of the college Library                                                                                                         | 75        | 15   | 8    | 2       |
| 6   | Infrastructure of the College Computer Laboratory                                                                                                      | 75        | 15   | 8    | 2       |
| 7   | Amenities and Assistance provided at the college<br>Sports ground                                                                                      | 80        | 12   | 6    | 4       |
| 8   | Fulfilling the duties and responsibilities of Discipline Committee of College                                                                          | 72        | 18   | 10   | 0       |
| 9   | Canteen facilities                                                                                                                                     | 80        | 12   | 4    | 4       |
| 10  | College Class room Infrastructure                                                                                                                      | 78        | 12   | 5    | 5       |
| 11  | Facilities for differently-abled person like ramps, lifts, etc                                                                                         | 75        | 15   | 8    | 2       |
| 12  | Cleanliness and maintenance of college premises                                                                                                        | 80        | 12   | 6    | 4       |
| 13  | At what extend you think Cultural/Academic<br>Events and Activities are useful and add to the all-<br>round development of the students of the college | 78        | 12   | 5    | 5       |
| 14  | How will you rate and recommend this college to others                                                                                                 | 72        | 18   | 10   | 0       |
| 15  | At what extent you satisfied with the teaching staff and their teaching methods                                                                        | 78        | 12   | 5    | 5       |
| 16  | At what extent satisfied are you with the facilities provided by the college                                                                           | 78        | 12   | 6    | 4       |
| 17  | At what extent it benefitted to avail resources from the college library                                                                               | 75        | 15   | 8    | 2       |
| 18  | At what extent you think faculty members were supportive                                                                                               | 75        | 15   | 8    | 2       |
| 19  | At what extent you willing to pursue another course at the college                                                                                     | 78        | 12   | 5    | 5       |
| 20  | At what extent you think your siblings or friends will be benefited by studying at this college                                                        | 80        | 12   | 6    | 4       |
| 21  | How about your overall experience with this college                                                                                                    | 72        | 18   | 10   | 0       |
| 22  | Greenery in the college campus                                                                                                                         | 78        | 12   | 6    | 4       |
| 23  | College Website, Wi-Fi and Internet facility                                                                                                           | 75        | 15   | 8    | 2       |
| 24  | What do you think about extracurricular activities                                                                                                     | 72        | 18   | 10   | 0       |