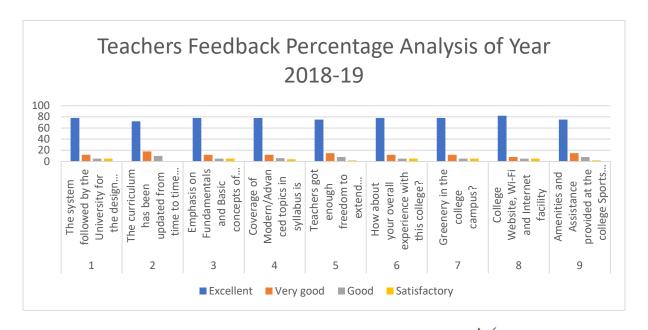

#### TEACHERS FEED BACK ANALYSIS REPORT ACADEMIC YEAR: 2019-20

| Sr |                                                                                       |           | Very |      |              |
|----|---------------------------------------------------------------------------------------|-----------|------|------|--------------|
| no | Questions                                                                             | Excellent | good | Good | Satisfactory |
| 1  | The system followed by the University for the design and development of curriculum is | 78        | 12   | 5    | 5            |
| 2  | The curriculum has been updated from time to time as desired by industry and society  | 72        | 18   | 10   | 0            |
| 3  | Emphasis on Fundamentals and Basic concepts of Pharmacy knowledge is                  | 75        | 15   | 8    | 2            |
| 4  | Coverage of Modern/Advanced topics in syllabus is                                     | 85        | 5    | 8    | 2            |
| 5  | Teachers got enough freedom to extend suggestion and ideas on curriculum design       | 75        | 15   | 8    | 2            |
| 6  | How about your overall experience with this college?                                  | 75        | 15   | 8    | 2            |
| 7  | Greenery in the college campus?                                                       | 85        | 5    | 8    | 2            |
| 8  | College Website, Wi-Fi and Internet facility                                          | 82        | 8    | 5    | 5            |
| 9  | Amenities and Assistance provided at the college Sports ground                        | 75        | 15   | 8    | 2            |