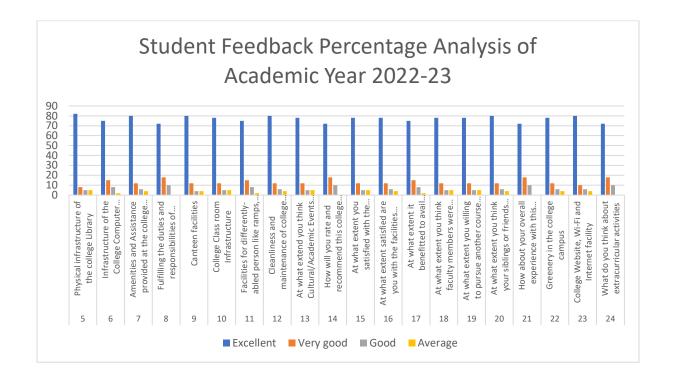

#### STUDENTS FEED BACK ANALYSIS REPORT ACADEMIC YEAR: 2022-23

| Sr. |                                                                                                                                                          |           | Very |      |         |
|-----|----------------------------------------------------------------------------------------------------------------------------------------------------------|-----------|------|------|---------|
| No  | Questions                                                                                                                                                | Excellent | good | Good | Average |
| 5   | Physical infrastructure of the college Library                                                                                                           | 82        | 8    | 5    | 5       |
| 6   | Infrastructure of the College Computer Laboratory                                                                                                        | 75        | 15   | 8    | 2       |
| 7   | Amenities and Assistance provided at the college Sports ground                                                                                           | 80        | 12   | 6    | 4       |
| 8   | Fulfilling the duties and responsibilities of Discipline Committee of College                                                                            | 72        | 18   | 10   | 0       |
| 9   | Canteen facilities                                                                                                                                       | 80        | 12   | 4    | 4       |
| 10  | College Class room Infrastructure                                                                                                                        | 78        | 12   | 5    | 5       |
| 11  | Facilities for differently-abled person like ramps, lifts, etc                                                                                           | 75        | 15   | 8    | 2       |
| 12  | Cleanliness and maintenance of college premises                                                                                                          | 80        | 12   | 6    | 4       |
| 13  | At what extend you think Cultural/Academic<br>Events and Activities are useful and add to<br>the all-round development of the students of<br>the college | 78        | 12   | 5    | 5       |
| 13  | How will you rate and recommend this                                                                                                                     |           | 12   | 3    | 3       |
| 14  | college to others                                                                                                                                        | 72        | 18   | 10   | 0       |
| 15  | At what extent you satisfied with the teaching staff and their teaching methods                                                                          | 78        | 12   | 5    | 5       |
| 16  | At what extent satisfied are you with the facilities provided by the college                                                                             | 78        | 12   | 6    | 4       |
| 17  | At what extent it benefitted to avail resources from the college library                                                                                 | 75        | 15   | 8    | 2       |
| 18  | At what extent you think faculty members were supportive                                                                                                 | 78        | 12   | 5    | 5       |
| 19  | At what extent you willing to pursue another course at the college                                                                                       | 78        | 12   | 5    | 5       |
| 20  | At what extent you think your siblings or friends will be benefited by studying at this college                                                          | 80        | 12   | 6    | 4       |
| 21  | How about your overall experience with this college                                                                                                      | 72        | 18   | 10   | 0       |
| 22  | Greenery in the college campus                                                                                                                           | 78        | 12   | 6    | 4       |
| 23  | College Website, Wi-Fi and Internet facility                                                                                                             | 80        | 10   | 6    | 4       |
| 24  | What do you think about extracurricular activities                                                                                                       | 72        | 18   | 10   | 0       |