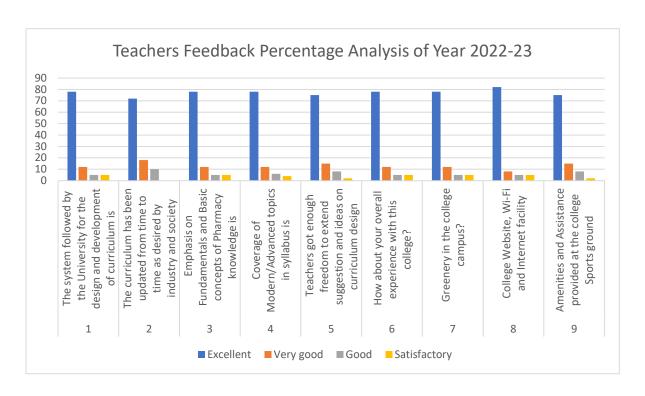

#### TEACHERS FEED BACK ANALYSIS REPORT ACADEMIC YEAR: 2022-23

| Sr |                                                  |           | Very |      |              |
|----|--------------------------------------------------|-----------|------|------|--------------|
| no | Questions                                        | Excellent | good | Good | Satisfactory |
|    | The system followed by the University for the    | 78        |      |      |              |
| 1  | design and development of curriculum is          | ,,,       | 12   | 5    | 5            |
|    | The curriculum has been updated                  |           |      |      |              |
|    | from time to time as desired by industry and     | 72        |      |      |              |
| 2  | society                                          |           | 18   | 10   | 0            |
|    | Emphasis on Fundamentals and                     | 78        |      |      |              |
| 3  | Basic concepts of Pharmacy knowledge is          | /6        | 12   | 5    | 5            |
|    | Coverage of Modern/Advanced                      | 78        |      |      |              |
| 4  | topics in syllabus is                            | /6        | 12   | 6    | 4            |
|    | Teachers got enough freedom to                   |           |      |      |              |
|    | extend suggestion and ideas on curriculum        | 75        |      |      |              |
| 5  | design                                           |           | 15   | 8    | 2            |
|    | How about your overall experience                | 78        |      |      |              |
| 6  | with this college?                               | 76        | 12   | 5    | 5            |
| 7  | Greenery in the college campus?                  | 78        | 12   | 5    | 5            |
|    | College Website, Wi-Fi and Internet              | 0.2       |      |      |              |
| 8  | facility                                         | 82        | 8    | 5    | 5            |
|    | Amenities and Assistance provided at the college | 75        |      |      |              |
| 9  | Sports ground                                    | 75        | 15   | 8    | 2            |