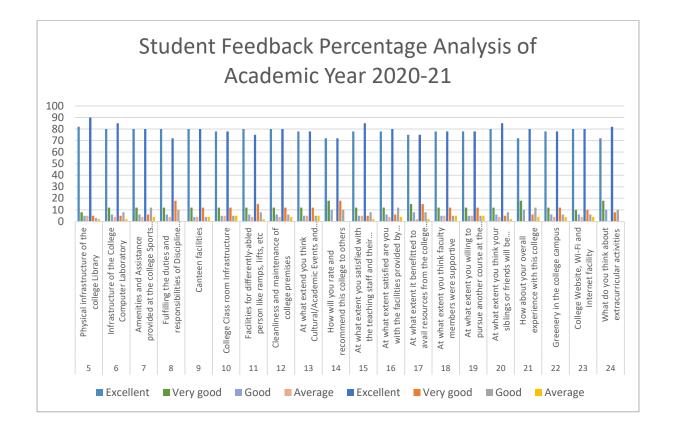

#### STUDENTS FEED BACK ANALYSIS REPORT ACADEMIC YEAR: 2020-21

| Sr. |                                                                                                                                                        | F 11 4    | Very | 6 1  |         |
|-----|--------------------------------------------------------------------------------------------------------------------------------------------------------|-----------|------|------|---------|
| No  | Questions                                                                                                                                              | Excellent | good | Good | Average |
| 5   | Physical infrastructure of the college Library                                                                                                         | 82        | 8    | 5    | 5       |
| 6   | Infrastructure of the College Computer Laboratory                                                                                                      | 80        | 12   | 6    | 4       |
| 7   | Amenities and Assistance provided at the college Sports ground                                                                                         | 80        | 12   | 6    | 4       |
| 8   | Fulfilling the duties and responsibilities of Discipline Committee of College                                                                          | 80        | 12   | 6    | 4       |
| 9   | Canteen facilities                                                                                                                                     | 80        | 12   | 4    | 4       |
| 10  | College Class room Infrastructure                                                                                                                      | 78        | 12   | 5    | 5       |
| 11  | Facilities for differently-abled person like ramps, lifts, etc                                                                                         | 80        | 12   | 6    | 4       |
| 12  | Cleanliness and maintenance of college premises                                                                                                        | 80        | 12   | 6    | 4       |
| 13  | At what extend you think Cultural/Academic<br>Events and Activities are useful and add to the all-<br>round development of the students of the college | 78        | 12   | 5    | 5       |
| 14  |                                                                                                                                                        | 72        | 18   | 10   | 0       |
| 15  | At what extent you satisfied with the teaching staff and their teaching methods                                                                        | 78        | 12   | 5    | 5       |
| 16  |                                                                                                                                                        | 78        | 12   | 6    | 4       |
| 17  | At what extent it benefitted to avail resources from the college library                                                                               | 75        | 15   | 8    | 2       |
| 18  | At what extent you think faculty members were supportive                                                                                               | 78        | 12   | 5    | 5       |
| 19  | At what extent you willing to pursue another course at the college                                                                                     | 78        | 12   | 5    | 5       |
| 20  | At what extent you think your siblings or friends will be benefited by studying at this college                                                        | 80        | 12   | 6    | 4       |
| 21  | How about your overall experience with this college                                                                                                    | 72        | 18   | 10   | 0       |
| 22  | Greenery in the college campus                                                                                                                         | 78        | 12   | 6    | 4       |
| 23  | College Website, Wi-Fi and Internet facility                                                                                                           | 80        | 10   | 6    | 4       |
| 24  | What do you think about extracurricular activities                                                                                                     | 72        | 18   | 10   | 0       |