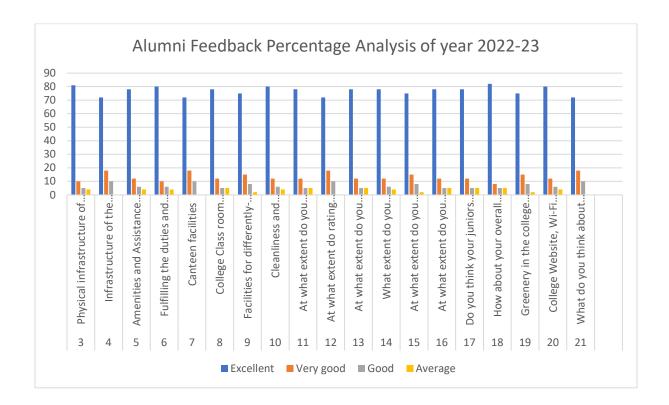

#### ALUMNI FEED BACK ANALYSIS REPORT ACADEMIC YEAR: 2022-23

| Sr  | Ouestiens                                                      | Empallant | Very | Caad | <b>A</b> |
|-----|----------------------------------------------------------------|-----------|------|------|----------|
| No  | Questions                                                      | Excellent | good | Good | Average  |
| 3   | Physical infrastructure of the college Library                 | 81        | 10   | 5    | 4        |
|     | Infrastructure of the College Computer                         | 72        | 1.0  | 10   |          |
| 4   | Laboratory                                                     | , –       | 18   | 10   | 0        |
| 5   | Amenities and Assistance provided at the college Sports ground | 78        | 12   | 6    | 4        |
|     | Fulfilling the duties and responsibilities of                  | 0.0       | 12   | Ü    |          |
| 6   | Discipline Committee of College                                | 80        | 10   | 6    | 4        |
| 7   | Canteen facilities                                             | 72        | 18   | 10   | 0        |
| 8   | College Class room Infrastructure                              | 78        | 12   | 5    | 5        |
|     | Facilities for differently-abled person like                   |           |      |      |          |
| 9   | ramps, lifts, etc                                              | 75        | 15   | 8    | 2        |
|     | Cleanliness and maintenance of college                         | 80        |      |      |          |
| 10  | premises                                                       | 80        | 12   | 6    | 4        |
|     | At what extent do you think Cultural/Academic                  |           |      |      |          |
|     | Events and                                                     | 78        |      |      |          |
|     | Activities are useful and add to the all-round                 | , ,       |      | _    | _        |
| 11  | development of the students of the college                     |           | 12   | 5    | 5        |
| 12  | At what extent do rating and recommend this college to others  | 72        | 18   | 10   | 0        |
| 12  | At what extent do you satisfy with the teaching                |           | 16   | 10   | U        |
| 13  | staff and their teaching methods                               | 78        | 12   | 5    | 5        |
| 13  | What extent do you satisfy with the facilities                 | _         | 12   |      | 3        |
| 14  | provided by the college                                        | 78        | 12   | 6    | 4        |
|     | At what extent do you benefit the necessary                    | 7.5       |      |      |          |
| 15  | resources from the college library                             | 75        | 15   | 8    | 2        |
|     | At what extent do you think faculty members                    | 78        |      |      |          |
| 16  | were supportive                                                | 76        | 12   | 5    | 5        |
| l l | Do you think your juniors will be benefited by                 | 78        |      | _    | _        |
| 17  | studying at this college and at what extent                    | , 0       | 12   | 5    | 5        |
| 1.0 | How about your overall experience with this                    | 82        | 0    | _    | _        |
| 18  | college                                                        |           | 8    | 5    | 5        |
| 19  | Greenery in the college campus                                 | 75        | 15   | 8    | 2        |
| 20  | College Website, Wi-Fi and Internet facility                   | 80        | 12   | 6    | 4        |
|     | What do you think about extracurricular                        | 72        |      |      |          |
| 21  | activities                                                     | 12        | 18   | 10   | 0        |