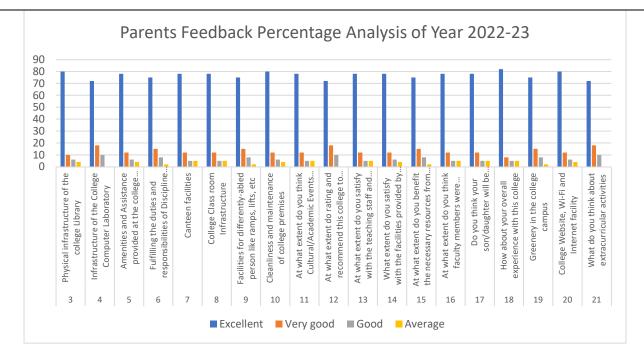

#### PARENTS FEED BACK ANALYSIS REPORT ACADEMIC YEAR: 2022-23

| Sr |                                                                                                                                                    |           | Very |      |         |
|----|----------------------------------------------------------------------------------------------------------------------------------------------------|-----------|------|------|---------|
| No | Questions                                                                                                                                          | Excellent | good | Good | Average |
| 3  | Physical infrastructure of the college Library                                                                                                     | 80        | 10   | 6    | 4       |
| 4  | Infrastructure of the College Computer Laboratory                                                                                                  | 72        | 18   | 10   | 0       |
| 5  | Amenities and Assistance provided at the college Sports ground                                                                                     | 78        | 12   | 6    | 4       |
| 6  | Fulfilling the duties and responsibilities of Discipline Committee of College                                                                      | 75        | 15   | 8    | 2       |
| 7  | Canteen facilities                                                                                                                                 | 78        | 12   | 5    | 5       |
| 8  | College Class room Infrastructure                                                                                                                  | 78        | 12   | 5    | 5       |
| 9  | Facilities for differently-abled person like ramps, lifts, etc                                                                                     | 75        | 15   | 8    | 2       |
| 10 | Cleanliness and maintenance of college premises                                                                                                    | 80        | 12   | 6    | 4       |
| 11 | At what extent do you think Cultural/Academic Events and Activities are useful and add to the all-round development of the students of the college | 78        | 12   | 5    | 5       |
| 12 | At what extent do rating and recommend this college to others                                                                                      | 72        | 18   | 10   | 0       |
| 13 | At what extent do you satisfy with the teaching staff and their teaching methods                                                                   | 78        | 12   | 5    | 5       |
| 14 | What extent do you satisfy with the facilities provided by the college                                                                             | 78        | 12   | 6    | 4       |
| 15 | At what extent do you benefit the necessary resources from the college library                                                                     | 75        | 15   | 8    | 2       |
| 16 | At what extent do you think faculty members were supportive                                                                                        | 78        | 12   | 5    | 5       |
| 17 | Do you think your son/daughter will be benefited by studying at this college and at what extent                                                    | 78        | 12   | 5    | 5       |
| 18 | How about your overall experience with this college                                                                                                | 82        | 8    | 5    | 5       |
| 19 | Greenery in the college campus                                                                                                                     | 75        | 15   | 8    | 2       |
| 20 | College Website, Wi-Fi and Internet facility                                                                                                       | 80        | 12   | 6    | 4       |
| 21 | What do you think about extracurricular activities                                                                                                 | 72        | 18   | 10   | 0       |