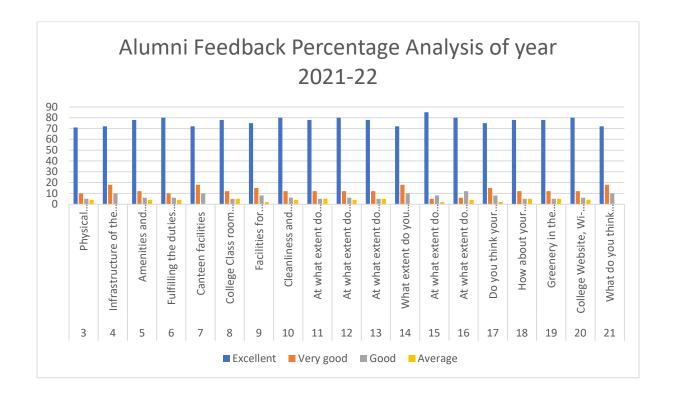

#### ALUMNI FEED BACK ANALYSIS REPORT ACADEMIC YEAR: 2021-22

| Sr |                                                                                                                                                    |           | Very |      |         |
|----|----------------------------------------------------------------------------------------------------------------------------------------------------|-----------|------|------|---------|
| No | Questions                                                                                                                                          | Excellent | good | Good | Average |
| 3  | Physical infrastructure of the college Library                                                                                                     | 71        | 10   | 5    | 4       |
| 4  | Infrastructure of the College Computer Laboratory                                                                                                  | 72        | 18   | 10   | 0       |
| 5  | Amenities and Assistance provided at the college Sports ground                                                                                     | 78        | 12   | 6    | 4       |
| 6  | Fulfilling the duties and responsibilities of Discipline Committee of College                                                                      | 80        | 10   | 6    | 4       |
| 7  | Canteen facilities                                                                                                                                 | 72        | 18   | 10   | 0       |
| 8  | College Class room Infrastructure                                                                                                                  | 78        | 12   | 5    | 5       |
| 9  | Facilities for differently-abled person like ramps, lifts, etc                                                                                     | 75        | 15   | 8    | 2       |
| 10 | Cleanliness and maintenance of college premises                                                                                                    | 80        | 12   | 6    | 4       |
| 11 | At what extent do you think Cultural/Academic Events and Activities are useful and add to the all-round development of the students of the college | 78        | 12   | 5    | 5       |
| 12 | At what extent do rating and recommend this college to others                                                                                      | 80        | 12   | 6    | 4       |
| 13 | At what extent do you satisfy with the teaching staff<br>and their teaching methods                                                                | 78        | 12   | 5    | 5       |
| 14 | What extent do you satisfy with the facilities provided by the college                                                                             | 72        | 18   | 10   | 0       |
| 15 | At what extent do you benefit the necessary resources from the college library                                                                     | 85        | 5    | 8    | 2       |
| 16 | At what extent do you think faculty members were supportive                                                                                        | 80        | 6    | 12   | 4       |
| 17 | Do you think your juniors will be benefited by studying at this college and at what extent                                                         | 75        | 15   | 8    | 2       |
| 18 | How about your overall experience with this college                                                                                                | 78        | 12   | 5    | 5       |
| 19 | Greenery in the college campus                                                                                                                     | 78        | 12   | 5    | 5       |
| 20 | College Website, Wi-Fi and Internet facility                                                                                                       | 80        | 12   | 6    | 4       |
| 21 | What do you think about extracurricular activities                                                                                                 | 72        | 18   | 10   | 0       |