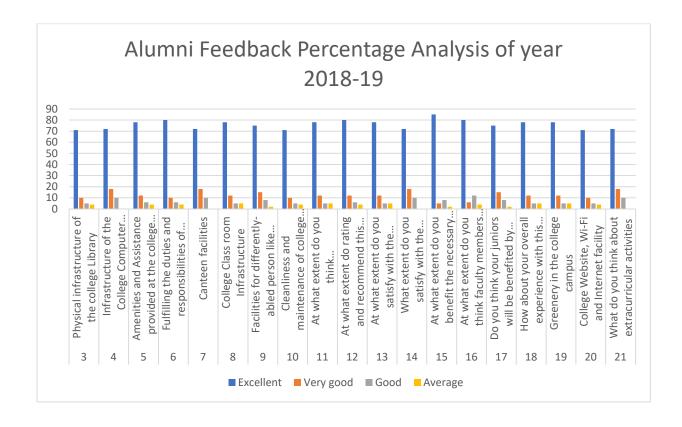

#### ALUMNI FEED BACK ANALYSIS REPORT ACADEMIC YEAR: 2022-23

| Sr  | Ouestiens                                                      | Empallant | Very | Caad | <b>A</b> |
|-----|----------------------------------------------------------------|-----------|------|------|----------|
| No  | Questions                                                      | Excellent | good | Good | Average  |
| 3   | Physical infrastructure of the college Library                 | 81        | 10   | 5    | 4        |
|     | Infrastructure of the College Computer                         | 72        | 1.0  | 10   |          |
| 4   | Laboratory                                                     | , –       | 18   | 10   | 0        |
| 5   | Amenities and Assistance provided at the college Sports ground | 78        | 12   | 6    | 4        |
|     | Fulfilling the duties and responsibilities of                  | 0.0       | 12   | Ü    |          |
| 6   | Discipline Committee of College                                | 80        | 10   | 6    | 4        |
| 7   | Canteen facilities                                             | 72        | 18   | 10   | 0        |
| 8   | College Class room Infrastructure                              | 78        | 12   | 5    | 5        |
|     | Facilities for differently-abled person like                   |           |      |      |          |
| 9   | ramps, lifts, etc                                              | 75        | 15   | 8    | 2        |
|     | Cleanliness and maintenance of college                         | 80        |      |      |          |
| 10  | premises                                                       | 80        | 12   | 6    | 4        |
|     | At what extent do you think Cultural/Academic                  |           |      |      |          |
|     | Events and                                                     | 78        |      |      |          |
|     | Activities are useful and add to the all-round                 | , ,       |      | _    | _        |
| 11  | development of the students of the college                     |           | 12   | 5    | 5        |
| 12  | At what extent do rating and recommend this college to others  | 72        | 18   | 10   | 0        |
| 12  | At what extent do you satisfy with the teaching                |           | 16   | 10   | U        |
| 13  | staff and their teaching methods                               | 78        | 12   | 5    | 5        |
| 13  | What extent do you satisfy with the facilities                 | _         | 12   |      | 3        |
| 14  | provided by the college                                        | 78        | 12   | 6    | 4        |
|     | At what extent do you benefit the necessary                    | 7.5       |      |      |          |
| 15  | resources from the college library                             | 75        | 15   | 8    | 2        |
|     | At what extent do you think faculty members                    | 78        |      |      |          |
| 16  | were supportive                                                | 76        | 12   | 5    | 5        |
| l l | Do you think your juniors will be benefited by                 | 78        |      | _    | _        |
| 17  | studying at this college and at what extent                    | , 0       | 12   | 5    | 5        |
| 1.0 | How about your overall experience with this                    | 82        | 0    | _    | _        |
| 18  | college                                                        |           | 8    | 5    | 5        |
| 19  | Greenery in the college campus                                 | 75        | 15   | 8    | 2        |
| 20  | College Website, Wi-Fi and Internet facility                   | 80        | 12   | 6    | 4        |
|     | What do you think about extracurricular                        | 72        |      |      |          |
| 21  | activities                                                     | 12        | 18   | 10   | 0        |