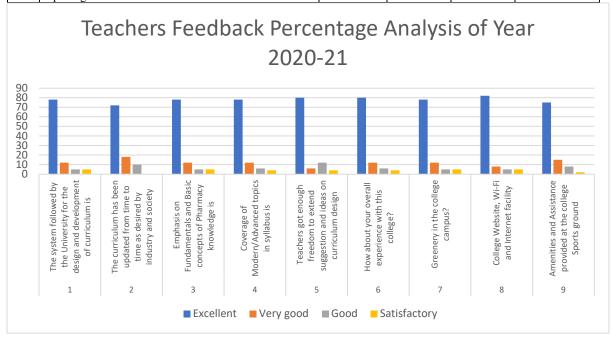

#### TEACHERS FEED BACK ANALYSIS REPORT ACADEMIC YEAR: 2020-21

| Sr |                                                                                       |           | Very |      |              |
|----|---------------------------------------------------------------------------------------|-----------|------|------|--------------|
| no | Questions                                                                             | Excellent | good | Good | Satisfactory |
| 1  | The system followed by the University for the design and development of curriculum is | 78        | 12   | 5    | 5            |
| 2  | The curriculum has been updated from time to time as desired by industry and society  | 72        | 18   | 10   | 0            |
| 3  | Emphasis on Fundamentals and Basic concepts of Pharmacy knowledge is                  | 78        | 12   | 5    | 5            |
| 4  | Coverage of Modern/Advanced topics in syllabus is                                     | 78        | 12   | 6    | 4            |
| 5  | Teachers got enough freedom to extend suggestion and ideas on curriculum design       | 80        | 6    | 12   | 4            |
| 6  | How about your overall experience with this college?                                  | 80        | 12   | 6    | 4            |
| 7  | Greenery in the college campus?                                                       | 78        | 12   | 5    | 5            |
| 8  | College Website, Wi-Fi and Internet facility                                          | 82        | 8    | 5    | 5            |
| 9  | Amenities and Assistance provided at the college Sports ground                        | 75        | 15   | 8    | 2            |