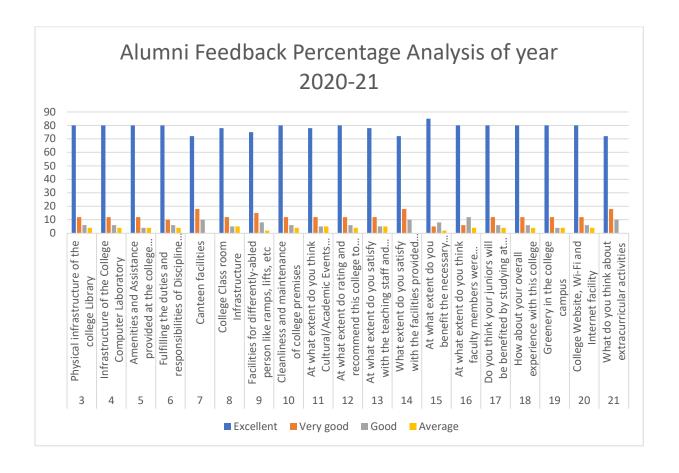

#### **ALUMNI FEED BACK ANALYSIS REPORT ACADEMIC YEAR: 2020-21**

| Sr |                                                                                                                                                    |           | Very |      |         |
|----|----------------------------------------------------------------------------------------------------------------------------------------------------|-----------|------|------|---------|
| No | Questions                                                                                                                                          | Excellent | good | Good | Average |
| 3  | Physical infrastructure of the college Library                                                                                                     | 80        | 12   | 6    | 4       |
| 4  | Infrastructure of the College Computer Laboratory                                                                                                  | 80        | 12   | 6    | 4       |
| 5  | Amenities and Assistance provided at the college Sports ground                                                                                     | 80        | 12   | 4    | 4       |
| 6  | Fulfilling the duties and responsibilities of Discipline Committee of College                                                                      | 80        | 10   | 6    | 4       |
| 7  | Canteen facilities                                                                                                                                 | 72        | 18   | 10   | 0       |
| 8  | College Class room Infrastructure                                                                                                                  | 78        | 12   | 5    | 5       |
| 9  | Facilities for differently-abled person like ramps, lifts, etc                                                                                     | 75        | 15   | 8    | 2       |
| 10 | Cleanliness and maintenance of college premises                                                                                                    | 80        | 12   | 6    | 4       |
| 11 | At what extent do you think Cultural/Academic Events and Activities are useful and add to the all-round development of the students of the college | 78        | 12   | 5    | 5       |
| 12 | At what extent do rating and recommend this college to others                                                                                      | 80        | 12   | 6    | 4       |
| 13 | At what extent do you satisfy with the teaching staff and their teaching methods                                                                   | 78        | 12   | 5    | 5       |
| 14 | What extent do you satisfy with the facilities provided by the college                                                                             | 72        | 18   | 10   | 0       |
| 15 | At what extent do you benefit the necessary resources from the college library                                                                     | 85        | 5    | 8    | 2       |
| 16 | At what extent do you think faculty members were supportive                                                                                        | 80        | 6    | 12   | 4       |
| 17 | Do you think your juniors will be benefited by studying at this college and at what extent                                                         | 80        | 12   | 6    | 4       |
| 18 | How about your overall experience with this college                                                                                                | 80        | 12   | 6    | 4       |
| 19 | Greenery in the college campus                                                                                                                     | 80        | 12   | 4    | 4       |
| 20 | College Website, Wi-Fi and Internet facility                                                                                                       | 80        | 12   | 6    | 4       |
| 21 | What do you think about extracurricular activities                                                                                                 | 72        | 18   | 10   | 0       |