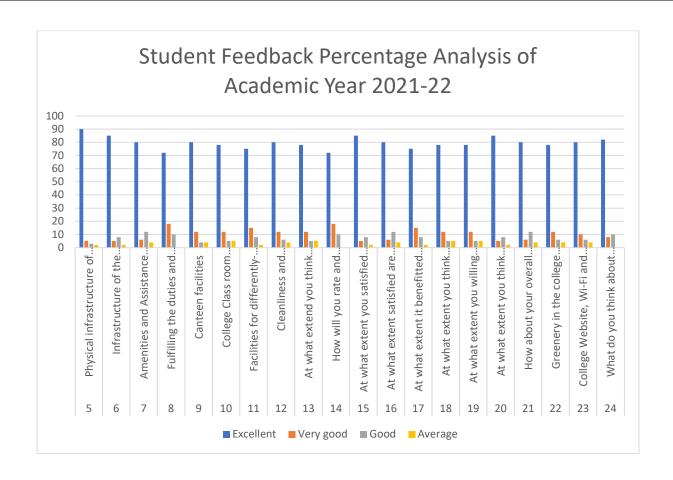

#### STUDENTS FEED BACK ANALYSIS REPORT ACADEMIC YEAR: 2021-22

| Sr. | -                                                                                                                                                      |           | Very |      |         |
|-----|--------------------------------------------------------------------------------------------------------------------------------------------------------|-----------|------|------|---------|
| No  | Questions                                                                                                                                              | Excellent | good | Good | Average |
| 5   | Physical infrastructure of the college Library                                                                                                         | 90        | 5    | 3    | 2       |
| 6   | Infrastructure of the College Computer Laboratory                                                                                                      | 85        | 5    | 8    | 2       |
| 7   | Amenities and Assistance provided at the college<br>Sports ground                                                                                      | 80        | 6    | 12   | 4       |
| 8   | Fulfilling the duties and responsibilities of Discipline Committee of College                                                                          | 72        | 18   | 10   | 0       |
| 9   | Canteen facilities                                                                                                                                     | 80        | 12   | 4    | 4       |
| 10  | College Class room Infrastructure                                                                                                                      | 78        | 12   | 5    | 5       |
| 11  | Facilities for differently-abled person like ramps, lifts, etc                                                                                         | 75        | 15   | 8    | 2       |
| 12  | Cleanliness and maintenance of college premises                                                                                                        | 80        | 12   | 6    | 4       |
| 13  | At what extend you think Cultural/Academic<br>Events and Activities are useful and add to the all-<br>round development of the students of the college | 78        | 12   | 5    | 5       |
| 14  | How will you rate and recommend this college to others                                                                                                 | 72        | 18   | 10   | 0       |
| 15  | At what extent you satisfied with the teaching staff and their teaching methods                                                                        | 85        | 5    | 8    | 2       |
| 16  | At what extent satisfied are you with the facilities provided by the college                                                                           | 80        | 6    | 12   | 4       |
| 17  | At what extent it benefitted to avail resources from the college library                                                                               | 75        | 15   | 8    | 2       |
| 18  | At what extent you think faculty members were supportive                                                                                               | 78        | 12   | 5    | 5       |
| 19  | At what extent you willing to pursue another course at the college                                                                                     | 78        | 12   | 5    | 5       |
| 20  | At what extent you think your siblings or friends will be benefited by studying at this college                                                        | 85        | 5    | 8    | 2       |
| 21  | How about your overall experience with this college                                                                                                    | 80        | 6    | 12   | 4       |
| 22  | Greenery in the college campus                                                                                                                         | 78        | 12   | 6    | 4       |
| 23  | College Website, Wi-Fi and Internet facility                                                                                                           | 80        | 10   | 6    | 4       |
| 24  | What do you think about extracurricular activities                                                                                                     | 82        | 8    | 10   | 0       |