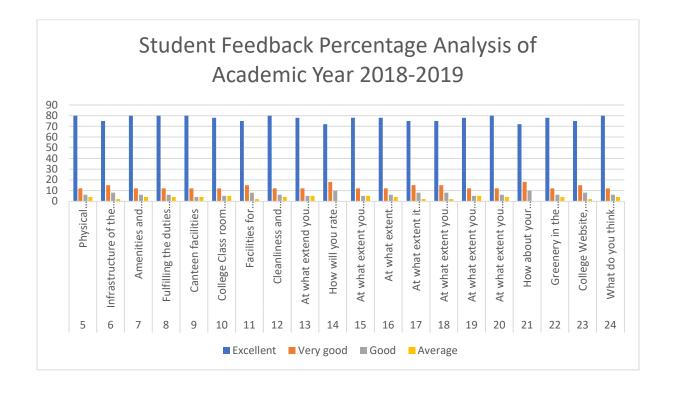

#### STUDENTS FEED BACK ANALYSIS REPORT ACADEMIC YEAR: 2018-19

| Sr. |                                                                                                                                                        |           | Very |      |         |
|-----|--------------------------------------------------------------------------------------------------------------------------------------------------------|-----------|------|------|---------|
| No  | Questions                                                                                                                                              | Excellent | good | Good | Average |
| 5   | Physical infrastructure of the college Library                                                                                                         | 80        | 12   | 6    | 4       |
| 6   | Infrastructure of the College Computer Laboratory                                                                                                      | 75        | 15   | 8    | 2       |
| 7   | Amenities and Assistance provided at the college Sports ground                                                                                         | 80        | 12   | 6    | 4       |
| 8   | Fulfilling the duties and responsibilities of Discipline Committee of College                                                                          | 80        | 12   | 6    | 4       |
| 9   | Canteen facilities                                                                                                                                     | 80        | 12   | 4    | 4       |
| 10  | College Class room Infrastructure                                                                                                                      | 78        | 12   | 5    | 5       |
| 11  | Facilities for differently-abled person like ramps, lifts, etc                                                                                         | 75        | 15   | 8    | 2       |
| 12  | Cleanliness and maintenance of college premises                                                                                                        | 80        | 12   | 6    | 4       |
| 13  | At what extend you think Cultural/Academic<br>Events and Activities are useful and add to the all-<br>round development of the students of the college | 78        | 12   | 5    | 5       |
| 14  | How will you rate and recommend this college to others                                                                                                 | 72        | 18   | 10   | 0       |
| 15  | At what extent you satisfied with the teaching staff and their teaching methods                                                                        | 78        | 12   | 5    | 5       |
| 16  | At what extent satisfied are you with the facilities provided by the college                                                                           | 78        | 12   | 6    | 4       |
| 17  | At what extent it benefitted to avail resources from the college library                                                                               | 75        | 15   | 8    | 2       |
| 18  | At what extent you think faculty members were supportive                                                                                               | 75        | 15   | 8    | 2       |
| 19  | At what extent you willing to pursue another course at the college                                                                                     | 78        | 12   | 5    | 5       |
| 20  | At what extent you think your siblings or friends will be benefited by studying at this college                                                        | 80        | 12   | 6    | 4       |
| 21  | How about your overall experience with this college                                                                                                    | 72        | 18   | 10   | 0       |
| 22  | Greenery in the college campus                                                                                                                         | 78        | 12   | 6    | 4       |
| 23  | College Website, Wi-Fi and Internet facility                                                                                                           | 75        | 15   | 8    | 2       |
| 24  | What do you think about extracurricular activities                                                                                                     | 80        | 12   | 6    | 4       |