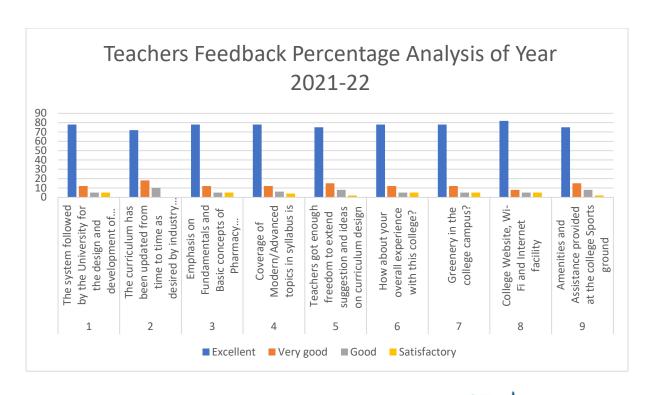

#### TEACHERS FEED BACK ANALYSIS REPORT ACADEMIC YEAR: 2021-22

| Sr |                                                                                       |           | Very |      |              |
|----|---------------------------------------------------------------------------------------|-----------|------|------|--------------|
| no | Questions                                                                             | Excellent | good | Good | Satisfactory |
| 1  | The system followed by the University for the design and development of curriculum is | 78        | 12   | 5    | 5            |
| 2  | The curriculum has been updated from time to time as desired by industry and society  | 72        | 18   | 10   | 0            |
| 3  | Emphasis on Fundamentals and Basic concepts of Pharmacy knowledge is                  | 78        | 12   | 5    | 5            |
| 4  | Coverage of Modern/Advanced topics in syllabus is                                     | 78        | 12   | 6    | 4            |
| 5  | Teachers got enough freedom to extend suggestion and ideas on curriculum design       | 75        | 15   | 8    | 2            |
| 6  | How about your overall experience with this college?                                  | 78        | 12   | 5    | 5            |
| 7  | Greenery in the college campus?                                                       | 78        | 12   | 5    | 5            |
| 8  | College Website, Wi-Fi and Internet facility                                          | 82        | 8    | 5    | 5            |
| 9  | Amenities and Assistance provided at the college<br>Sports ground                     | 75        | 15   | 8    | 2            |