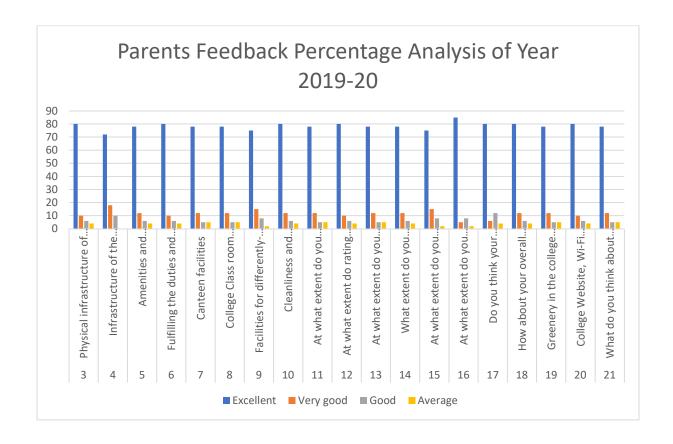

#### PARENTS FEED BACK ANALYSIS REPORT ACADEMIC YEAR: 2019-20

| Sr | 0 "                                                                                                                                                | E 11 4    | Very | 6 1  |         |
|----|----------------------------------------------------------------------------------------------------------------------------------------------------|-----------|------|------|---------|
| No | Questions                                                                                                                                          | Excellent | good | Good | Average |
| 3  | Physical infrastructure of the college Library                                                                                                     | 80        | 10   | 6    | 4       |
| 4  | Infrastructure of the College Computer Laboratory                                                                                                  | 72        | 18   | 10   | 0       |
| 5  | Amenities and Assistance provided at the college Sports ground                                                                                     | 78        | 12   | 6    | 4       |
| 6  | Fulfilling the duties and responsibilities of Discipline Committee of College                                                                      | 80        | 10   | 6    | 4       |
| 7  | Canteen facilities                                                                                                                                 | 78        | 12   | 5    | 5       |
| 8  | College Class room Infrastructure                                                                                                                  | 78        | 12   | 5    | 5       |
| 9  | Facilities for differently-abled person like ramps, lifts, etc                                                                                     | 75        | 15   | 8    | 2       |
| 10 | Cleanliness and maintenance of college premises                                                                                                    | 80        | 12   | 6    | 4       |
| 11 | At what extent do you think Cultural/Academic Events and Activities are useful and add to the all-round development of the students of the college | 78        | 12   | 5    | 5       |
| 12 | At what extent do rating and recommend this college to others                                                                                      | 80        | 10   | 6    | 4       |
| 13 | At what extent do you satisfy with the teaching staff and their teaching methods                                                                   | 78        | 12   | 5    | 5       |
| 14 | What extent do you satisfy with the facilities provided by the college                                                                             | 78        | 12   | 6    | 4       |
| 15 | At what extent do you benefit the necessary resources from the college library                                                                     | 75        | 15   | 8    | 2       |
| 16 | At what extent do you think faculty members were supportive                                                                                        | 85        | 5    | 8    | 2       |
| 17 | Do you think your son/daughter will be benefited by studying at this college and at what extent                                                    | 80        | 6    | 12   | 4       |
| 18 | How about your overall experience with this college                                                                                                | 80        | 12   | 6    | 4       |
| 19 | Greenery in the college campus                                                                                                                     | 78        | 12   | 5    | 5       |
| 20 | College Website, Wi-Fi and Internet facility                                                                                                       | 80        | 10   | 6    | 4       |
| 21 | What do you think about extracurricular activities                                                                                                 | 78        | 12   | 5    | 5       |