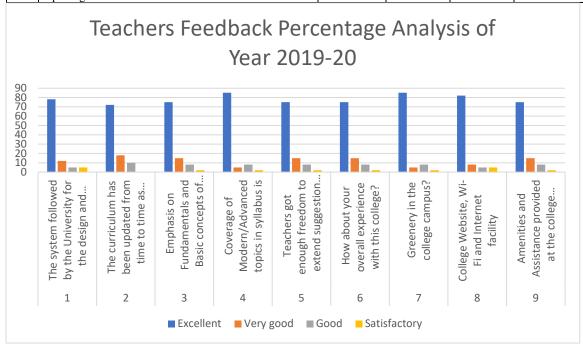

#### TEACHERS FEED BACK ANALYSIS REPORT ACADEMIC YEAR: 2019-20

| Sr |                                                                                       |           | Very |      |              |
|----|---------------------------------------------------------------------------------------|-----------|------|------|--------------|
| no | Questions                                                                             | Excellent | good | Good | Satisfactory |
| 1  | The system followed by the University for the design and development of curriculum is | 78        | 12   | 5    | 5            |
| 2  | The curriculum has been updated from time to time as desired by industry and society  | 72        | 18   | 10   | 0            |
| 3  | Emphasis on Fundamentals and Basic concepts of Pharmacy knowledge is                  | 75        | 15   | 8    | 2            |
| 4  | Coverage of Modern/Advanced topics in syllabus is                                     | 85        | 5    | 8    | 2            |
| 5  | Teachers got enough freedom to extend suggestion and ideas on curriculum design       | 75        | 15   | 8    | 2            |
| 6  | How about your overall experience with this college?                                  | 75        | 15   | 8    | 2            |
| 7  | Greenery in the college campus?                                                       | 85        | 5    | 8    | 2            |
| 8  | College Website, Wi-Fi and Internet facility                                          | 82        | 8    | 5    | 5            |
| 9  | Amenities and Assistance provided at the college Sports ground                        | 75        | 15   | 8    | 2            |