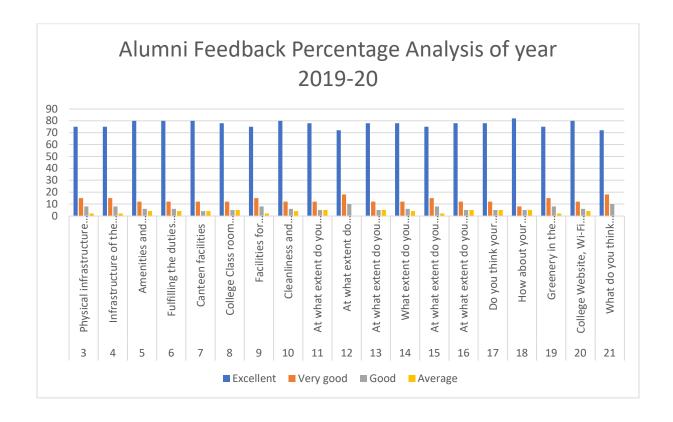

#### **ALUMNI FEED BACK ANALYSIS REPORT ACADEMIC YEAR: 2019-20**

| Sr | O cuttour                                                                                                                                          | E         | Very | C 1  | <b>A</b> |
|----|----------------------------------------------------------------------------------------------------------------------------------------------------|-----------|------|------|----------|
| No | Questions                                                                                                                                          | Excellent | good | Good | Average  |
| 3  | Physical infrastructure of the college Library                                                                                                     | 75        | 15   | 8    | 2        |
| 4  | Infrastructure of the College Computer Laboratory                                                                                                  | 75        | 15   | 8    | 2        |
| 5  | Amenities and Assistance provided at the college Sports ground                                                                                     | 80        | 12   | 6    | 4        |
| 6  | Fulfilling the duties and responsibilities of Discipline Committee of College                                                                      | 80        | 12   | 6    | 4        |
| 7  | Canteen facilities                                                                                                                                 | 80        | 12   | 4    | 4        |
| 8  | College Class room Infrastructure                                                                                                                  | 78        | 12   | 5    | 5        |
| 9  | Facilities for differently-abled person like ramps, lifts, etc                                                                                     | 75        | 15   | 8    | 2        |
| 10 | Cleanliness and maintenance of college premises                                                                                                    | 80        | 12   | 6    | 4        |
| 11 | At what extent do you think Cultural/Academic Events and Activities are useful and add to the all-round development of the students of the college | 78        | 12   | 5    | 5        |
| 12 | At what extent do rating and recommend this college to others                                                                                      | 72        | 18   | 10   | 0        |
| 13 | At what extent do you satisfy with the teaching staff and their teaching methods                                                                   | 78        | 12   | 5    | 5        |
| 14 | What extent do you satisfy with the facilities provided by the college                                                                             | 78        | 12   | 6    | 4        |
| 15 | At what extent do you benefit the necessary resources from the college library                                                                     | 75        | 15   | 8    | 2        |
| 16 | At what extent do you think faculty members were supportive                                                                                        | 78        | 12   | 5    | 5        |
| 17 | Do you think your juniors will be benefited by studying at this college and at what extent                                                         | 78        | 12   | 5    | 5        |
| 18 | How about your overall experience with this college                                                                                                | 82        | 8    | 5    | 5        |
| 19 | Greenery in the college campus                                                                                                                     | 75        | 15   | 8    | 2        |
| 20 | College Website, Wi-Fi and Internet facility                                                                                                       | 80        | 12   | 6    | 4        |
| 21 | What do you think about extracurricular activities                                                                                                 | 72        | 18   | 10   | 0        |