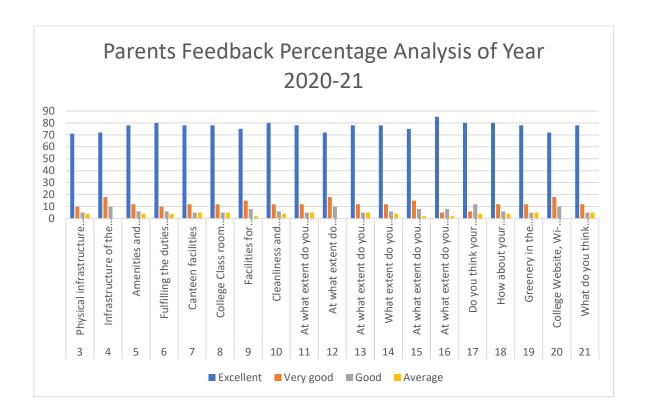

#### PARENTS FEED BACK ANALYSIS REPORT ACADEMIC YEAR: 2020-21

| Sr | 0 "                                                                                                                                                | E 11 4    | Very | 6. 1 |         |
|----|----------------------------------------------------------------------------------------------------------------------------------------------------|-----------|------|------|---------|
| No | Questions                                                                                                                                          | Excellent | good | Good | Average |
| 3  | Physical infrastructure of the college Library                                                                                                     | 71        | 10   | 5    | 4       |
| 4  | Infrastructure of the College Computer Laboratory                                                                                                  | 72        | 18   | 10   | 0       |
| 5  | Amenities and Assistance provided at the college Sports ground                                                                                     | 78        | 12   | 6    | 4       |
| 6  | Fulfilling the duties and responsibilities of Discipline Committee of College                                                                      | 80        | 10   | 6    | 4       |
| 7  | Canteen facilities                                                                                                                                 | 78        | 12   | 5    | 5       |
| 8  | College Class room Infrastructure                                                                                                                  | 78        | 12   | 5    | 5       |
| 9  | Facilities for differently-abled person like ramps, lifts, etc                                                                                     | 75        | 15   | 8    | 2       |
| 10 | Cleanliness and maintenance of college premises                                                                                                    | 80        | 12   | 6    | 4       |
| 11 | At what extent do you think Cultural/Academic Events and Activities are useful and add to the all-round development of the students of the college | 78        | 12   | 5    | 5       |
| 12 | At what extent do rating and recommend this college to others                                                                                      | 72        | 18   | 10   | 0       |
| 13 | At what extent do you satisfy with the teaching staff and their teaching methods                                                                   | 78        | 12   | 5    | 5       |
| 14 | What extent do you satisfy with the facilities provided by the college                                                                             | 78        | 12   | 6    | 4       |
| 15 | At what extent do you benefit the necessary resources from the college library                                                                     | 75        | 15   | 8    | 2       |
| 16 | At what extent do you think faculty members were supportive                                                                                        | 85        | 5    | 8    | 2       |
| 17 | Do you think your son/daughter will be benefited by studying at this college and at what extent                                                    | 80        | 6    | 12   | 4       |
| 18 | How about your overall experience with this college                                                                                                | 80        | 12   | 6    | 4       |
| 19 | Greenery in the college campus                                                                                                                     | 78        | 12   | 5    | 5       |
| 20 | College Website, Wi-Fi and Internet facility                                                                                                       | 72        | 18   | 10   | 0       |
| 21 | What do you think about extracurricular activities                                                                                                 | 78        | 12   | 5    | 5       |