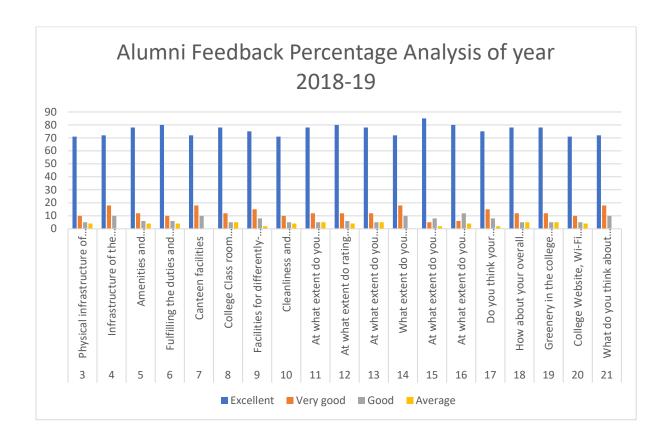

#### **ALUMNI FEED BACK ANALYSIS REPORT ACADEMIC YEAR: 2019-20**

| Sr | O cuttour                                                                                                                                          | E         | Very | C 1  | <b>A</b> |
|----|----------------------------------------------------------------------------------------------------------------------------------------------------|-----------|------|------|----------|
| No | Questions                                                                                                                                          | Excellent | good | Good | Average  |
| 3  | Physical infrastructure of the college Library                                                                                                     | 75        | 15   | 8    | 2        |
| 4  | Infrastructure of the College Computer Laboratory                                                                                                  | 75        | 15   | 8    | 2        |
| 5  | Amenities and Assistance provided at the college Sports ground                                                                                     | 80        | 12   | 6    | 4        |
| 6  | Fulfilling the duties and responsibilities of Discipline Committee of College                                                                      | 80        | 12   | 6    | 4        |
| 7  | Canteen facilities                                                                                                                                 | 80        | 12   | 4    | 4        |
| 8  | College Class room Infrastructure                                                                                                                  | 78        | 12   | 5    | 5        |
| 9  | Facilities for differently-abled person like ramps, lifts, etc                                                                                     | 75        | 15   | 8    | 2        |
| 10 | Cleanliness and maintenance of college premises                                                                                                    | 80        | 12   | 6    | 4        |
| 11 | At what extent do you think Cultural/Academic Events and Activities are useful and add to the all-round development of the students of the college | 78        | 12   | 5    | 5        |
| 12 | At what extent do rating and recommend this college to others                                                                                      | 72        | 18   | 10   | 0        |
| 13 | At what extent do you satisfy with the teaching staff and their teaching methods                                                                   | 78        | 12   | 5    | 5        |
| 14 | What extent do you satisfy with the facilities provided by the college                                                                             | 78        | 12   | 6    | 4        |
| 15 | At what extent do you benefit the necessary resources from the college library                                                                     | 75        | 15   | 8    | 2        |
| 16 | At what extent do you think faculty members were supportive                                                                                        | 78        | 12   | 5    | 5        |
| 17 | Do you think your juniors will be benefited by studying at this college and at what extent                                                         | 78        | 12   | 5    | 5        |
| 18 | How about your overall experience with this college                                                                                                | 82        | 8    | 5    | 5        |
| 19 | Greenery in the college campus                                                                                                                     | 75        | 15   | 8    | 2        |
| 20 | College Website, Wi-Fi and Internet facility                                                                                                       | 80        | 12   | 6    | 4        |
| 21 | What do you think about extracurricular activities                                                                                                 | 72        | 18   | 10   | 0        |