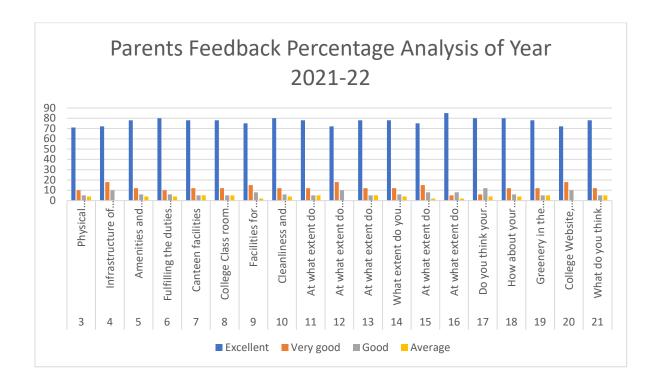

#### PARENTS FEED BACK ANALYSIS REPORT ACADEMIC YEAR: 2021-22

| Sr |                                                                                                                                                    |           | Very |      |         |
|----|----------------------------------------------------------------------------------------------------------------------------------------------------|-----------|------|------|---------|
| No | Questions                                                                                                                                          | Excellent | good | Good | Average |
| 3  | Physical infrastructure of the college Library                                                                                                     | 71        | 10   | 5    | 4       |
| 4  | Infrastructure of the College Computer Laboratory                                                                                                  | 72        | 18   | 10   | 0       |
| 5  | Amenities and Assistance provided at the college Sports ground                                                                                     | 78        | 12   | 6    | 4       |
| 6  | Fulfilling the duties and responsibilities of Discipline Committee of College                                                                      | 80        | 10   | 6    | 4       |
| 7  | Canteen facilities                                                                                                                                 | 78        | 12   | 5    | 5       |
| 8  | College Class room Infrastructure                                                                                                                  | 78        | 12   | 5    | 5       |
| 9  | Facilities for differently-abled person like ramps, lifts, etc                                                                                     | 75        | 15   | 8    | 2       |
| 10 | Cleanliness and maintenance of college premises                                                                                                    | 80        | 12   | 6    | 4       |
| 11 | At what extent do you think Cultural/Academic Events and Activities are useful and add to the all-round development of the students of the college | 78        | 12   | 5    | 5       |
| 12 | At what extent do rating and recommend this college to others                                                                                      | 72        | 18   | 10   | 0       |
| 13 | At what extent do you satisfy with the teaching staff and their teaching methods                                                                   | 78        | 12   | 5    | 5       |
| 14 | What extent do you satisfy with the facilities provided by the college                                                                             | 78        | 12   | 6    | 4       |
| 15 | At what extent do you benefit the necessary resources from the college library                                                                     | 75        | 15   | 8    | 2       |
| 16 | At what extent do you think faculty members were supportive                                                                                        | 85        | 5    | 8    | 2       |
| 17 | Do you think your son/daughter will be benefited by studying at this college and at what extent                                                    | 80        | 6    | 12   | 4       |
| 18 | How about your overall experience with this college                                                                                                | 80        | 12   | 6    | 4       |
| 19 | Greenery in the college campus                                                                                                                     | 78        | 12   | 5    | 5       |
| 20 | College Website, Wi-Fi and Internet facility                                                                                                       | 72        | 18   | 10   | 0       |
| 21 | What do you think about extracurricular activities                                                                                                 | 78        | 12   | 5    | 5       |