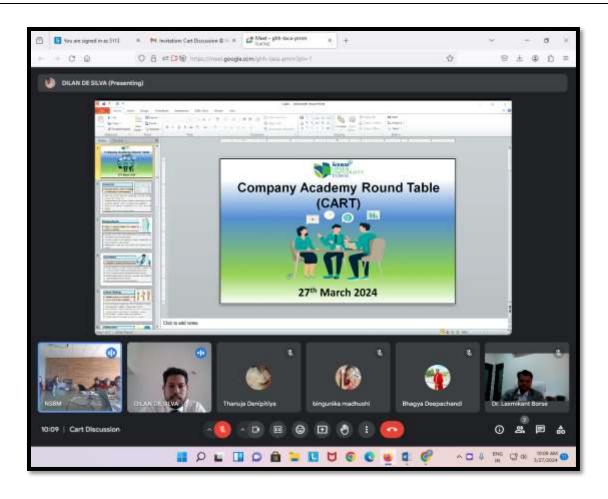

## **Event/Activity Report**

Dr. Laxmikant B. Borse, the esteemed Principal of Sandip Institute of Pharmaceutical Sciences (SIPS), participated in the Company Academic Round Table (CART) organized by the Faculty of Science at NSBM Green University, Homagama. This significant event, held on 27th March 2024 via a virtual platform, aimed to foster collaboration between academia and industry. It provided a platform for distinguished academics and industry professionals to engage in fruitful discussions on emerging trends, challenges, and opportunities in the fields of Biomedical Sciences, Nutrition and Health, Pharmaceutical Sciences, and Biotechnology. Moreover, the discussion focused on identifying insights into the curriculum and delivering a suitable, modernized syllabus to meet the timely needs of the university.

# **Activity Photos:**