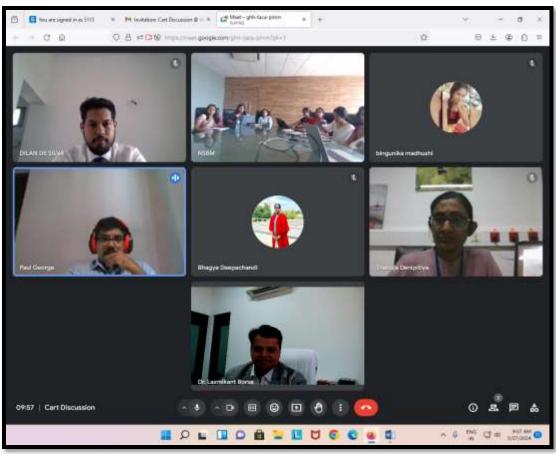

## **Event/Activity Report**

Dr. Laxmikant B. Borse, the esteemed Principal of Sandip Institute of Pharmaceutical Sciences (SIPS), participated in the Company Academic Round Table (CART) organized by the Faculty of Science at NSBM Green University, Homagama. This significant event, held on 27th March 2024 via a virtual platform, aimed to foster collaboration between academia and industry. It provided a platform for distinguished academics and industry professionals to engage in fruitful discussions on emerging trends, challenges, and opportunities in the fields of Biomedical Sciences, Nutrition and Health, Pharmaceutical Sciences, and Biotechnology. Moreover, the discussion focused on identifying insights into the curriculum and delivering a suitable, modernized syllabus to meet the timely needs of the university.

# **Activity Photos:**