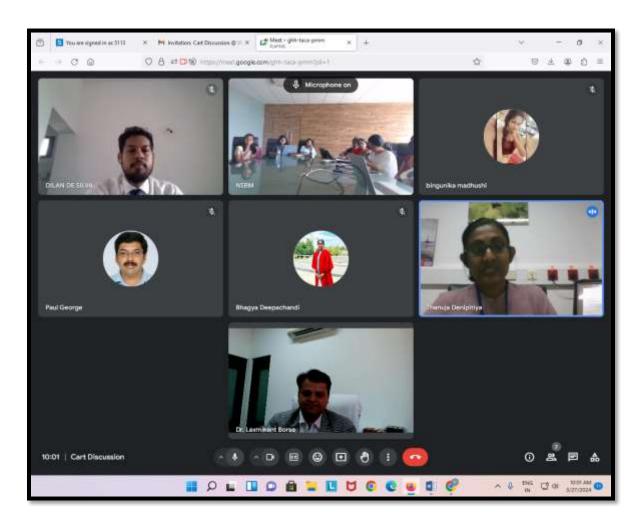

## **Event/Activity Report**

Dr. Laxmikant B. Borse, the esteemed Principal of Sandip Institute of Pharmaceutical Sciences (SIPS), participated in the Company Academic Round Table (CART) organized by the Faculty of Science at NSBM Green University, Homagama. This significant event, held on 27th March 2024 via a virtual platform, aimed to foster collaboration between academia and industry. It provided a platform for distinguished academics and industry professionals to engage in fruitful discussions on emerging trends, challenges, and opportunities in the fields of Biomedical Sciences, Nutrition and Health, Pharmaceutical Sciences, and Biotechnology. Moreover, the discussion focused on identifying insights into the curriculum and delivering a suitable, modernized syllabus to meet the timely needs of the university.

# **Activity Photos:**